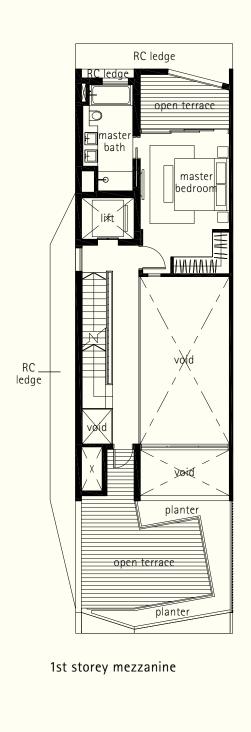

#### TYPE A INTERMEDIATE TERRACE

House No. 11, 15, 19, 23, 27, 31 Nim Terrace

1st storey mezzanine

2nd storey

3rd storey

attic

#### TYPE A INTERMEDIATE TERRACE

House No. 9, 13, 17, 21, 25, 29, 33 Nim Terrace

1st storey mezzanine

2nd storey

3rd storey

attic