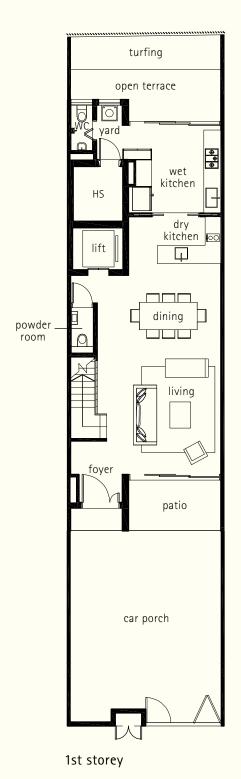

inclusive of car porch, patio, open terrace, balcony, open roof terrace, planter, RC ledge and A/C ledge

House No. 20, 24, 28,

38, 42, 46, 50, 54, 58 156.7 sq m

turfing open terrace wet dry kitchen **E** dining powder. patio car porch

1st storey

1st storey mezzanine

void

2nd storey

3rd storey

attic

Plans are subject to change as may be required or approved by the relevant Authorities.

Areas are estimates only and are subject to final survey. Building plan no. A1002-00004-2016-BP01 dated 22 December 2016 and A1002-00004-2016-BP02 dated 12 June 2017.