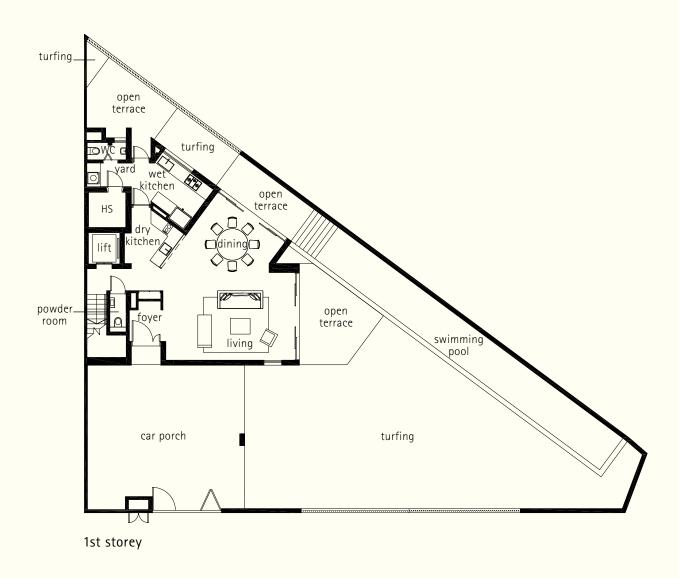

inclusive of car porch, patio, open terrace, balcony, open roof terrace, planter, RC ledge and A/C ledge

House No. 20, 24, 28,

38, 42, 46, 50, 54, 58 156.7 sq m

turfing open terrace wet dry kitchen **E** dining powder. patio car porch

1st storey

1st storey mezzanine

void

2nd storey

3rd storey

attic

Plans are subject to change as may be required or approved by the relevant Authorities.

Areas are estimates only and are subject to final survey. Building plan no. A1002-00004-2016-BP01 dated 22 December 2016 and A1002-00004-2016-BP02 dated 12 June 2017.