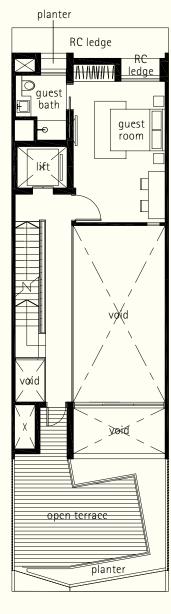

1st storey

1st storey mezzanine

void

2nd storey

3rd storey

attic

Plans are subject to change as may be required or approved by the relevant Authorities.

Areas are estimates only and are subject to final survey. Building plan no. A1002-00004-2016-BP01 dated 22 December 2016 and A1002-00004-2016-BP02 dated 12 June 2017.

planter

2nd storey