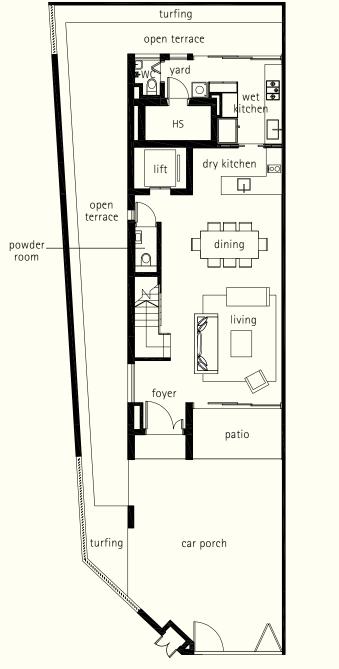

inclusive of car porch, patio, open terrace, balcony, open roof terrace, planter, RC ledge and A/C ledge

House No. 20, 24, 28,

38, 42, 46, 50, 54, 58 156.7 sq m

turfing open terrace wet dry kitchen **E** dining powder. patio car porch

1st storey

1st storey mezzanine

void

2nd storey

3rd storey

attic

Plans are subject to change as may be required or approved by the relevant Authorities.

Areas are estimates only and are subject to final survey. Building plan no. A1002-00004-2016-BP01 dated 22 December 2016 and A1002-00004-2016-BP02 dated 12 June 2017.