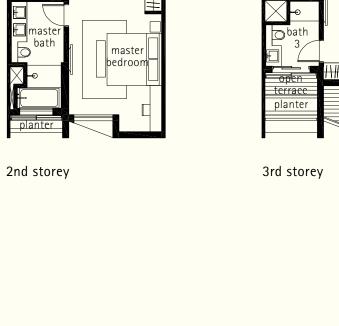

1st storey

1st storey mezzanine

void

2nd storey

3rd storey

attic

Plans are subject to change as may be required or approved by the relevant Authorities.

Areas are estimates only and are subject to final survey. Building plan no. A1002-00004-2016-BP01 dated 22 December 2016 and A1002-00004-2016-BP02 dated 12 June 2017.