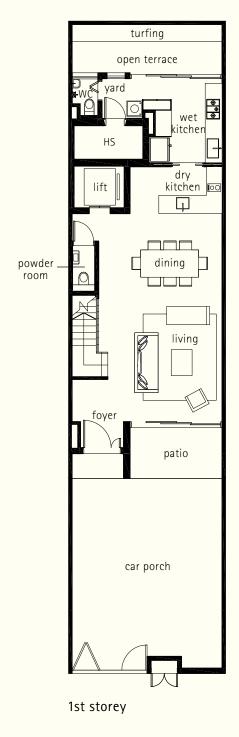

inclusive of car porch, patio, open terrace, balcony, open roof terrace, planter, RC ledge and A/C ledge

House No. 20, 24, 28,

38, 42, 46, 50, 54, 58 156.7 sq m

turfing open terrace wet dry kitchen **E** dining powder. patio car porch

1st storey

1st storey mezzanine

void

2nd storey

3rd storey

attic

Plans are subject to change as may be required or approved by the relevant Authorities.

Areas are estimates only and are subject to final survey. Building plan no. A1002-00004-2016-BP01 dated 22 December 2016 and A1002-00004-2016-BP02 dated 12 June 2017.