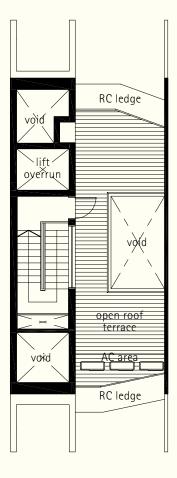

2nd storey 3rd storey

NIM RISE

NIM RISE

NIM TERRACE

NIM TERRACE

attic

Plot Area: 150.0 sq m | Estimated Floor Area: 395 sq m inclusive of car porch, patio, open terrace, open roof terrace, planter, RC ledge and A/C ledge