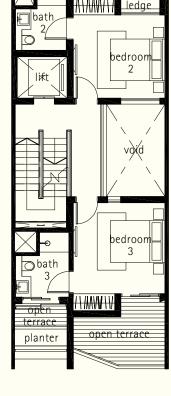

# TYPE A1 CORNER TERRACE

House No. 1 Nim Terrace

planter RC ledge guest room RC \_ ledge planter open terrace planter 1st storey mezzanine

1st storey

2nd storey

3rd storey

attic