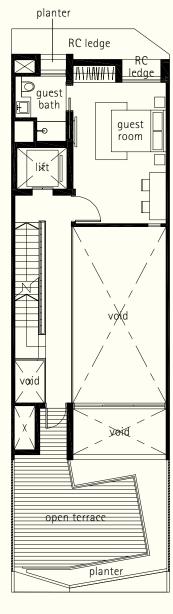

1st storey

1st storey mezzanine

void

2nd storey

3rd storey

attic

Plans are subject to change as may be required or approved by the relevant Authorities.

Areas are estimates only and are subject to final survey. Building plan no. A1002-00004-2016-BP01 dated 22 December 2016 and A1002-00004-2016-BP02 dated 12 June 2017.