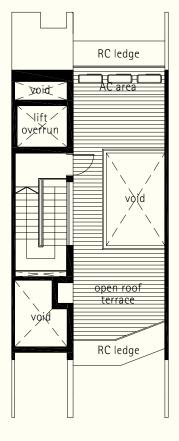

#### TYPE A INTERMEDIATE TERRACE

House No. 11, 15, 19, 23, 27, 31 Nim Terrace

1st storey mezzanine

2nd storey

3rd storey

attic

2nd storey 3rd storey

NIM RISE

NIM RISE

NIM TERRACE

NIM TERRACE

attic

Plot Area: 150.0 sq m | Estimated Floor Area: 395 sq m inclusive of car porch, patio, open terrace, open roof terrace, planter, RC ledge and A/C ledge