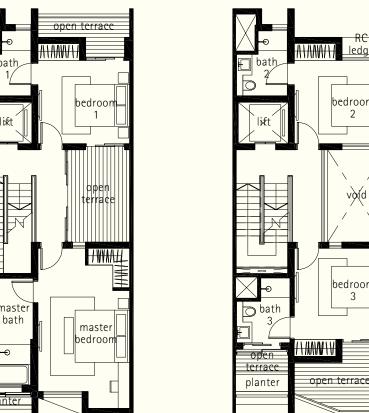

#### TYPE A INTERMEDIATE TERRACE

House No. 11, 15, 19, 23, 27, 31 Nim Terrace

1st storey mezzanine

2nd storey

3rd storey

attic

#### TYPE A INTERMEDIATE TERRACE

House No. 9, 13, 17, 21, 25, 29, 33 Nim Terrace

1st storey mezzanine

2nd storey

3rd storey

attic