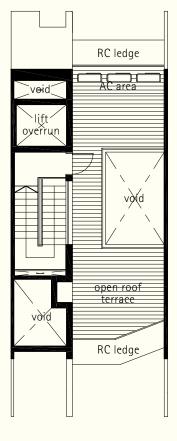

# TYPE A1 CORNER TERRACE

House No. 1 Nim Terrace

planter RC ledge guest room RC \_ ledge planter open terrace planter 1st storey mezzanine

1st storey

2nd storey

3rd storey

attic