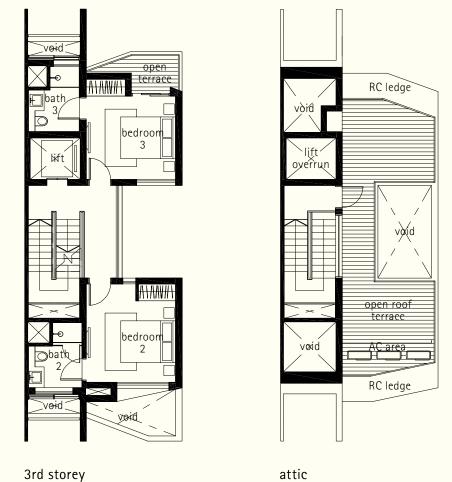

#### TYPE A INTERMEDIATE TERRACE

House No. 11, 15, 19, 23, 27, 31 Nim Terrace

1st storey mezzanine

2nd storey

3rd storey

attic

#### TYPE A INTERMEDIATE TERRACE

House No. 9, 13, 17, 21, 25, 29, 33 Nim Terrace

1st storey mezzanine

2nd storey

3rd storey

attic