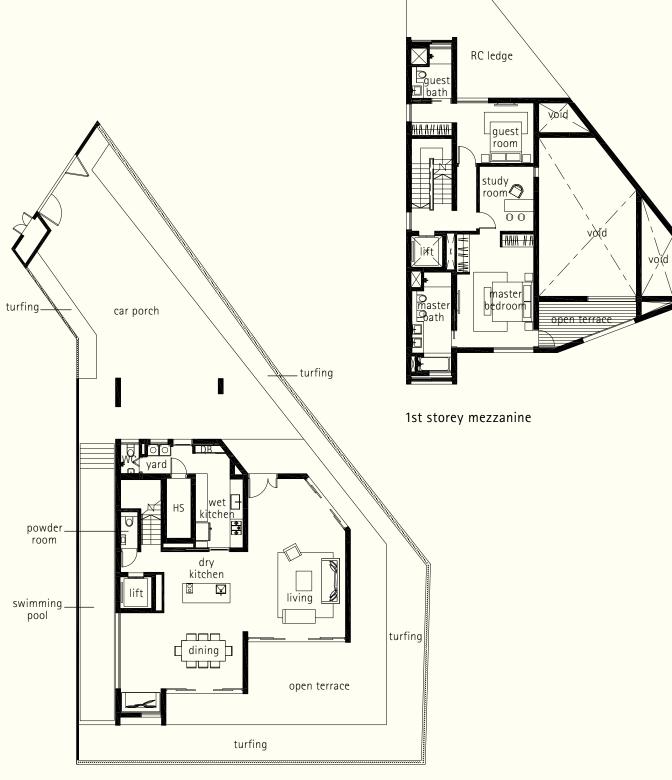

#### TYPE A INTERMEDIATE TERRACE

House No. 5 Nim Terrace

1st storey mezzanine

Plans are subject to change as may be required or approved by the relevant Authorities.

Areas are estimates only and are subject to final survey. Building plan no. A1002-00004-2016-BP01 dated 22 December 2016 and A1002-00004-2016-BP02 dated 12 June 2017.

1st storey

1st storey mezzanine

void

2nd storey

3rd storey

attic

Plans are subject to change as may be required or approved by the relevant Authorities.

Areas are estimates only and are subject to final survey. Building plan no. A1002-00004-2016-BP01 dated 22 December 2016 and A1002-00004-2016-BP02 dated 12 June 2017.