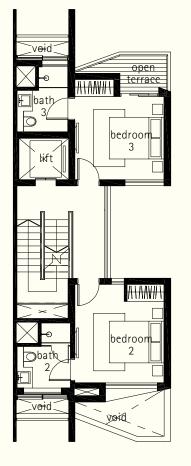

2nd storey 3rd storey

NIM RISE

NIM RISE

NIM TERRACE

NIM TERRACE

attic

Plot Area: 150.0 sq m | Estimated Floor Area: 395 sq m inclusive of car porch, patio, open terrace, open roof terrace, planter, RC ledge and A/C ledge

1st storey

1st storey mezzanine

void

2nd storey

3rd storey

attic

Plans are subject to change as may be required or approved by the relevant Authorities.

Areas are estimates only and are subject to final survey. Building plan no. A1002-00004-2016-BP01 dated 22 December 2016 and A1002-00004-2016-BP02 dated 12 June 2017.