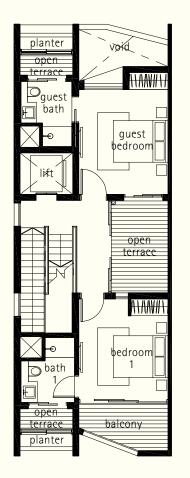

1st storey

1st storey mezzanine

void

2nd storey

3rd storey

attic

Plans are subject to change as may be required or approved by the relevant Authorities.

Areas are estimates only and are subject to final survey. Building plan no. A1002-00004-2016-BP01 dated 22 December 2016 and A1002-00004-2016-BP02 dated 12 June 2017.