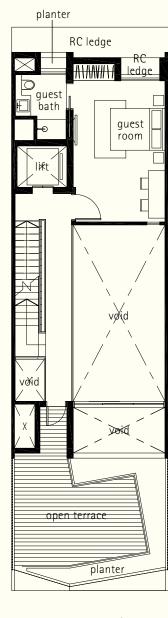

1st storey

1st storey mezzanine

void

2nd storey

3rd storey

attic

Plans are subject to change as may be required or approved by the relevant Authorities.

Areas are estimates only and are subject to final survey. Building plan no. A1002-00004-2016-BP01 dated 22 December 2016 and A1002-00004-2016-BP02 dated 12 June 2017.