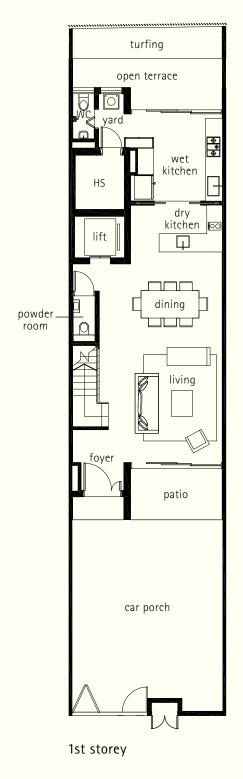

inclusive of car porch, patio, open terrace, balcony, open roof terrace, planter, RC ledge and A/C ledge

House No. 20, 24, 28,

38, 42, 46, 50, 54, 58 156.7 sq m

turfing open terrace wet dry kitchen **E** dining powder. patio car porch

1st storey

1st storey mezzanine

void

2nd storey

3rd storey

attic

Plans are subject to change as may be required or approved by the relevant Authorities.

Areas are estimates only and are subject to final survey. Building plan no. A1002-00004-2016-BP01 dated 22 December 2016 and A1002-00004-2016-BP02 dated 12 June 2017.