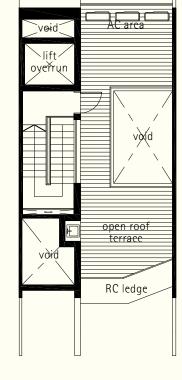

1st storey

1st storey mezzanine

void

2nd storey

3rd storey

attic

Plans are subject to change as may be required or approved by the relevant Authorities.

Areas are estimates only and are subject to final survey. Building plan no. A1002-00004-2016-BP01 dated 22 December 2016 and A1002-00004-2016-BP02 dated 12 June 2017.