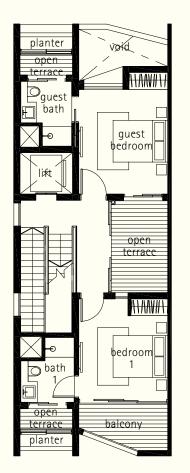

#### TYPE A INTERMEDIATE TERRACE

House No. 11, 15, 19, 23, 27, 31 Nim Terrace

1st storey mezzanine

2nd storey

3rd storey

attic

#### TYPE A INTERMEDIATE TERRACE

House No. 9, 13, 17, 21, 25, 29, 33 Nim Terrace

1st storey mezzanine

2nd storey

3rd storey

attic