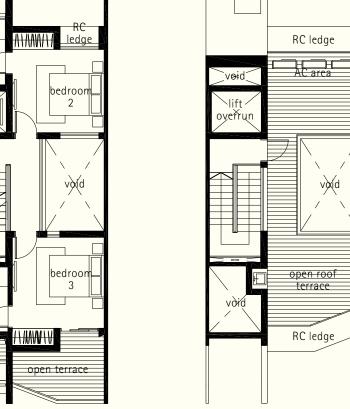

#### TYPE A INTERMEDIATE TERRACE

House No. 11, 15, 19, 23, 27, 31 Nim Terrace

1st storey mezzanine

2nd storey

3rd storey

attic

#### TYPE A INTERMEDIATE TERRACE

House No. 9, 13, 17, 21, 25, 29, 33 Nim Terrace

1st storey mezzanine

2nd storey

3rd storey

attic