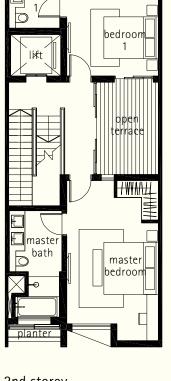

# Phase 2

PLANS

RC ledge

#### TYPE A INTERMEDIATE TERRACE

House No. 3, 7 Nim Terrace





1st storey mezzanine



bedroom





3rd storey

attic





#### TYPE A INTERMEDIATE TERRACE

House No. 11, 15, 19, 23, 27, 31 Nim Terrace





1st storey mezzanine







2nd storey

3rd storey

attic



#### TYPE A INTERMEDIATE TERRACE

House No. 5 Nim Terrace





1st storey mezzanine



Plans are subject to change as may be required or approved by the relevant Authorities.

Areas are estimates only and are subject to final survey. Building plan no. A1002-00004-2016-BP01 dated 22 December 2016 and A1002-00004-2016-BP02 dated 12 June 2017.





2nd storey 3rd storey

NIM RISE

NIM RISE

NIM TERRACE

NIM TERRACE

attic

Plot Area: 150.0 sq m | Estimated Floor Area: 395 sq m inclusive of car porch, patio, open terrace, open roof terrace, planter, RC ledge and A/C ledge

x ( voi

#### TYPE A INTERMEDIATE TERRACE

House No. 9, 13, 17, 21, 25, 29, 33 Nim Terrace





1st storey mezzanine







2nd storey

3rd storey

attic



# TYPE A3 INTERMEDIATE TERRA