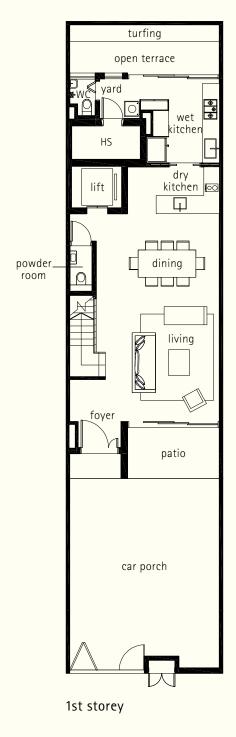

inclusive of car porch, patio, open terrace, balcony, open roof terrace, planter, RC ledge and A/C ledge

House No. 20, 24, 28,

38, 42, 46, 50, 54, 58 156.7 sq m

turfing open terrace wet dry kitchen **E** dining powder. patio car porch

1st storey

1st storey mezzanine

void

2nd storey

3rd storey

attic

Plans are subject to change as may be required or approved by the relevant Authorities.

Areas are estimates only and are subject to final survey. Building plan no. A1002-00004-2016-BP01 dated 22 December 2016 and A1002-00004-2016-BP02 dated 12 June 2017.