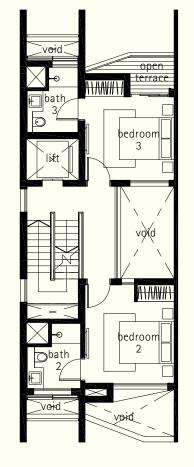

#### TYPE A INTERMEDIATE TERRACE

House No. 11, 15, 19, 23, 27, 31 Nim Terrace

1st storey mezzanine

2nd storey

3rd storey

attic

#### TYPE A INTERMEDIATE TERRACE

House No. 9, 13, 17, 21, 25, 29, 33 Nim Terrace

1st storey mezzanine

2nd storey

3rd storey

attic