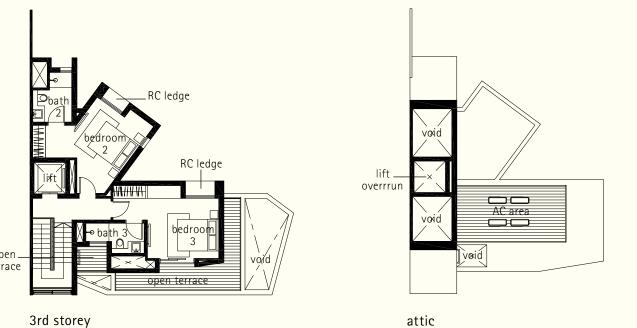

1st storey

1st storey mezzanine

void

2nd storey

3rd storey

attic

Plans are subject to change as may be required or approved by the relevant Authorities.

Areas are estimates only and are subject to final survey. Building plan no. A1002-00004-2016-BP01 dated 22 December 2016 and A1002-00004-2016-BP02 dated 12 June 2017.