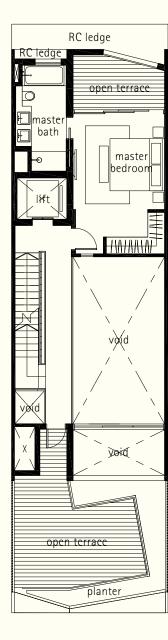

TYPE B INTERMEDIATE TERRACE

House No. 4, 8 Nim Terrace

Plot Area:

House No. 8

Estimated Floor Area:

House No. 4 159.9 sq m

158.9 sq m

399 sq m

inclusive of car porch, patio, open terrace, balcony, open roof terrace, planter, RC ledge and A/C ledge





1st storey mezzanine





#### TYPE B INTERMEDIATE TERRACE

House No. 6 Nim Terrace





1st storey mezzanine







RC ledge

open roof terrace

vo (d

RC ledge

#### TYPE B INTERMEDIATE TERRACE

House No. 10, 14, 18, 22, 26, 30, 36, 40, 44, 48, 52, 56, 60 Nim Terrace

Plot Area: Estimated Floor Area:

House No. 10 158.4 sq m 399 sq m

House No. 14 157.4 sq m inclusive of car porch, patio, open terrace, balcony,

House No. 18, 22, 26, open roof terrace, planter, RC ledge and A/C ledge

30, 36, 40, 44, 48, 52,

56, 60 156.7 sq m





1st storey mezzanine





#### TYPE B INTERMEDIATE TERRACE

House No. 12, 16, 20, 24, 28, 38, 42, 46, 50, 54, 58 Nim Terrace

Plot Area:

Estimated Floor Area:

House No. 12 157.9 sq m

q m 399 sq m

House No. 16

156.9 sq m

inclusive of car porch, patio, open terrace, balcony, open roof terrace, planter, RC ledge and A/C ledge

House No. 20, 24, 28,

38, 42, 46, 50, 54, 58 156.7 sq m

turfing open terrace wet dry kitchen **E** dining powder. patio car porch

1st storey



1st storey mezzanine



void







2nd storey

3rd storey

attic



Plans are subject to change as may be required or approved by the relevant Authorities.

Areas are estimates only and are subject to final survey. Building plan no. A1002-00004-2016-BP01 dated 22 December 2016 and A1002-00004-2016-BP02 dated 12 June