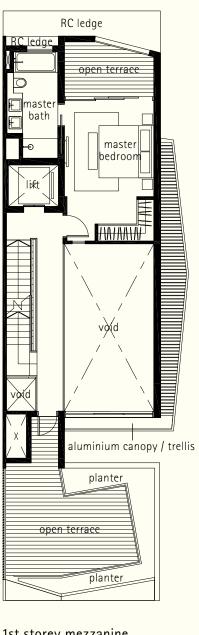

#### TYPE A INTERMEDIATE TERRACE

House No. 11, 15, 19, 23, 27, 31 Nim Terrace

1st storey mezzanine

2nd storey

3rd storey

attic

#### TYPE A INTERMEDIATE TERRACE

House No. 9, 13, 17, 21, 25, 29, 33 Nim Terrace

1st storey mezzanine

2nd storey

3rd storey

attic