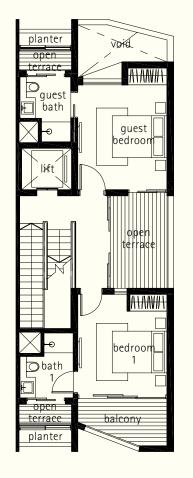

2nd storey 3rd storey

NIM RISE

NIM RISE

NIM TERRACE

NIM TERRACE

attic

Plot Area: 150.0 sq m | Estimated Floor Area: 395 sq m inclusive of car porch, patio, open terrace, open roof terrace, planter, RC ledge and A/C ledge

1st storey

1st storey mezzanine

void

2nd storey

3rd storey

attic

Plans are subject to change as may be required or approved by the relevant Authorities.

Areas are estimates only and are subject to final survey. Building plan no. A1002-00004-2016-BP01 dated 22 December 2016 and A1002-00004-2016-BP02 dated 12 June 2017.