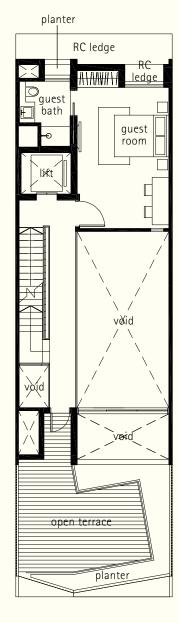

1st storey

1st storey mezzanine

void

2nd storey

3rd storey

attic

Plans are subject to change as may be required or approved by the relevant Authorities.

Areas are estimates only and are subject to final survey. Building plan no. A1002-00004-2016-BP01 dated 22 December 2016 and A1002-00004-2016-BP02 dated 12 June 2017.

# TYPE A1 CORNER TERRACE

House No. 1 Nim Terrace

planter RC ledge guest room RC \_ ledge planter open terrace planter 1st storey mezzanine

1st storey

2nd storey

3rd storey

attic