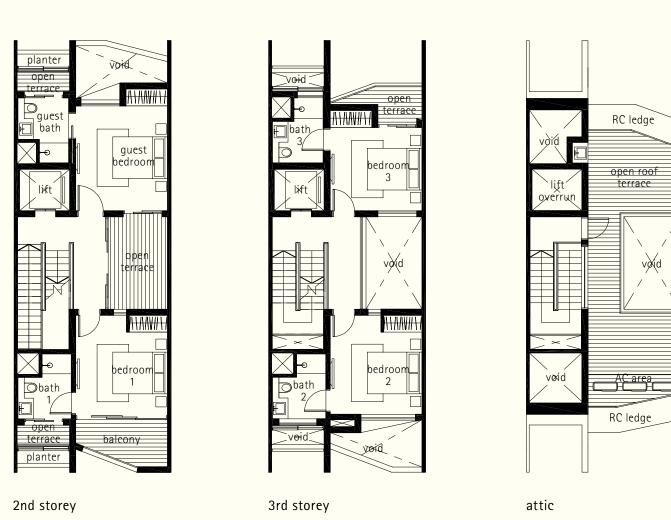

#### TYPE A INTERMEDIATE TERRACE

House No. 11, 15, 19, 23, 27, 31 Nim Terrace

1st storey mezzanine

2nd storey

3rd storey

attic

#### TYPE A INTERMEDIATE TERRACE

House No. 9, 13, 17, 21, 25, 29, 33 Nim Terrace

1st storey mezzanine

2nd storey

3rd storey

attic

1st storey

1st storey mezzanine

void

2nd storey

3rd storey

attic

Plans are subject to change as may be required or approved by the relevant Authorities.

Areas are estimates only and are subject to final survey. Building plan no. A1002-00004-2016-BP01 dated 22 December 2016 and A1002-00004-2016-BP02 dated 12 June 2017.