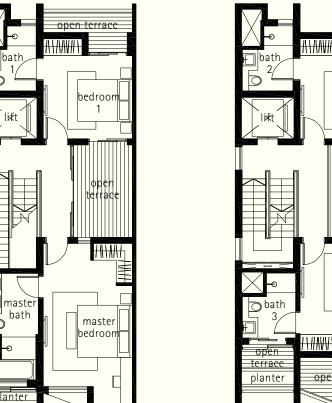

#### TYPE A INTERMEDIATE TERRACE

House No. 3, 7 Nim Terrace

1st storey mezzanine

bedroom

3rd storey

attic

#### TYPE A INTERMEDIATE TERRACE

House No. 11, 15, 19, 23, 27, 31 Nim Terrace

1st storey mezzanine

2nd storey

3rd storey

attic

#### TYPE A INTERMEDIATE TERRACE

House No. 5 Nim Terrace

1st storey mezzanine

Plans are subject to change as may be required or approved by the relevant Authorities.

Areas are estimates only and are subject to final survey. Building plan no. A1002-00004-2016-BP01 dated 22 December 2016 and A1002-00004-2016-BP02 dated 12 June 2017.

#### TYPE A INTERMEDIATE TERRACE

House No. 9, 13, 17, 21, 25, 29, 33 Nim Terrace

1st storey mezzanine

2nd storey

3rd storey

attic