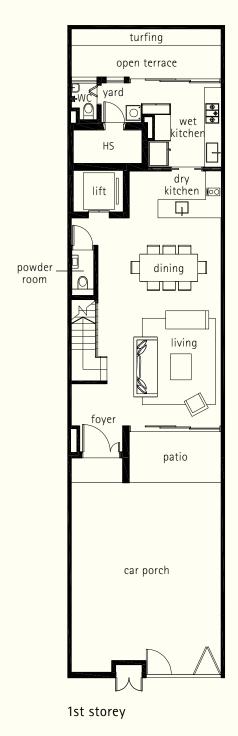

inclusive of car porch, patio, open terrace, balcony, open roof terrace, planter, RC ledge and A/C ledge

House No. 20, 24, 28,

38, 42, 46, 50, 54, 58 156.7 sq m

turfing open terrace wet dry kitchen **E** dining powder. patio car porch

1st storey

1st storey mezzanine

void

2nd storey

3rd storey

attic

Plans are subject to change as may be required or approved by the relevant Authorities.

Areas are estimates only and are subject to final survey. Building plan no. A1002-00004-2016-BP01 dated 22 December 2016 and A1002-00004-2016-BP02 dated 12 June 2017.