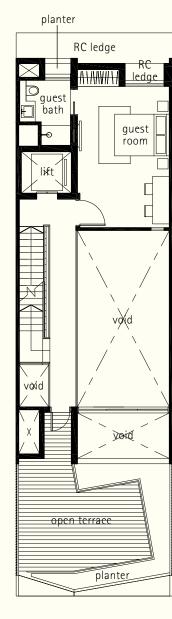

# TYPE A1 CORNER TERRACE

House No. 1 Nim Terrace

planter RC ledge guest room RC \_ ledge planter open terrace planter 1st storey mezzanine

1st storey

2nd storey

3rd storey

attic