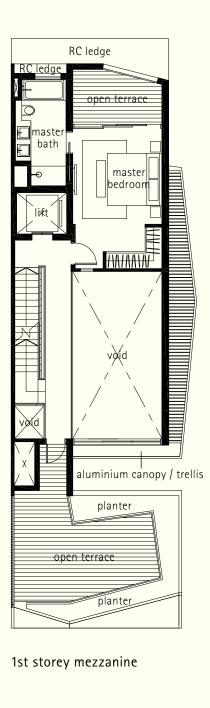

#### TYPE A INTERMEDIATE TERRACE

House No. 9, 13, 17, 21, 25, 29, 33 Nim Terrace

1st storey mezzanine

2nd storey

3rd storey

attic