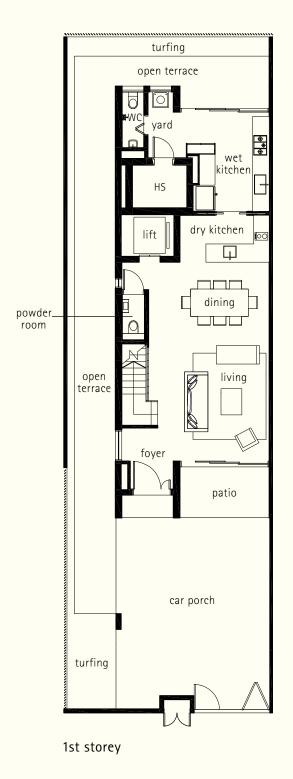

inclusive of car porch, patio, open terrace, balcony, open roof terrace, planter, RC ledge and A/C ledge

House No. 20, 24, 28,

38, 42, 46, 50, 54, 58 156.7 sq m

turfing open terrace wet dry kitchen **E** dining powder. patio car porch

1st storey

1st storey mezzanine

void

2nd storey

3rd storey

attic

Plans are subject to change as may be required or approved by the relevant Authorities.

Areas are estimates only and are subject to final survey. Building plan no. A1002-00004-2016-BP01 dated 22 December 2016 and A1002-00004-2016-BP02 dated 12 June 2017.