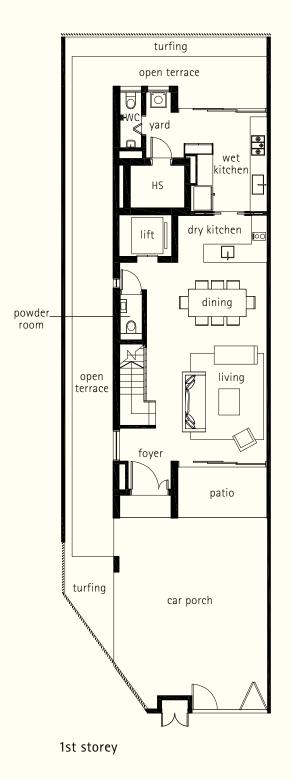

inclusive of car porch, patio, open terrace, balcony, open roof terrace, planter, RC ledge and A/C ledge

House No. 20, 24, 28,

38, 42, 46, 50, 54, 58 156.7 sq m

turfing open terrace wet dry kitchen **E** dining powder. patio car porch

1st storey

1st storey mezzanine

void

2nd storey

3rd storey

attic

Plans are subject to change as may be required or approved by the relevant Authorities.

Areas are estimates only and are subject to final survey. Building plan no. A1002-00004-2016-BP01 dated 22 December 2016 and A1002-00004-2016-BP02 dated 12 June 2017.