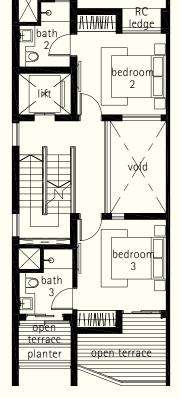

#### TYPE A INTERMEDIATE TERRACE

House No. 3, 7 Nim Terrace

1st storey mezzanine

bedroom

3rd storey

attic

#### TYPE A INTERMEDIATE TERRACE

House No. 11, 15, 19, 23, 27, 31 Nim Terrace

1st storey mezzanine

2nd storey

3rd storey

attic

#### TYPE A INTERMEDIATE TERRACE

House No. 5 Nim Terrace

1st storey mezzanine

Plans are subject to change as may be required or approved by the relevant Authorities.

Areas are estimates only and are subject to final survey. Building plan no. A1002-00004-2016-BP01 dated 22 December 2016 and A1002-00004-2016-BP02 dated 12 June 2017.

#### TYPE A INTERMEDIATE TERRACE

House No. 9, 13, 17, 21, 25, 29, 33 Nim Terrace

1st storey mezzanine

2nd storey

3rd storey

attic