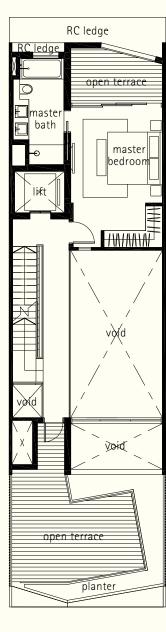

1st storey

1st storey mezzanine

void

2nd storey

3rd storey

attic

Plans are subject to change as may be required or approved by the relevant Authorities.

Areas are estimates only and are subject to final survey. Building plan no. A1002-00004-2016-BP01 dated 22 December 2016 and A1002-00004-2016-BP02 dated 12 June 2017.

# TYPE A1 CORNER TERRACE

House No. 1 Nim Terrace

planter RC ledge guest room RC \_ ledge planter open terrace planter 1st storey mezzanine

1st storey

2nd storey

3rd storey

attic