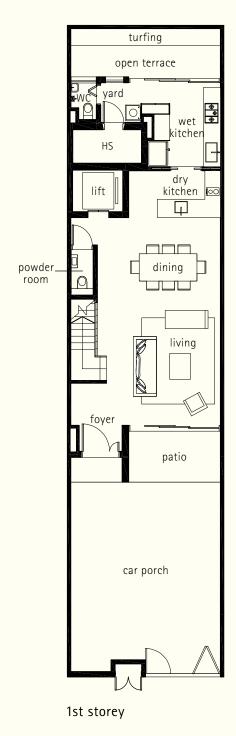

inclusive of car porch, patio, open terrace, balcony, open roof terrace, planter, RC ledge and A/C ledge

House No. 20, 24, 28,

38, 42, 46, 50, 54, 58 156.7 sq m

turfing open terrace wet dry kitchen **E** dining powder. patio car porch

1st storey

1st storey mezzanine

void

2nd storey

3rd storey

attic

Plans are subject to change as may be required or approved by the relevant Authorities.

Areas are estimates only and are subject to final survey. Building plan no. A1002-00004-2016-BP01 dated 22 December 2016 and A1002-00004-2016-BP02 dated 12 June 2017.