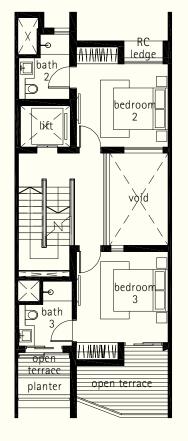

#### TYPE A INTERMEDIATE TERRACE

House No. 11, 15, 19, 23, 27, 31 Nim Terrace

1st storey mezzanine

2nd storey

3rd storey

attic

2nd storey 3rd storey

NIM RISE

NIM RISE

NIM TERRACE

NIM TERRACE

attic

Plot Area: 150.0 sq m | Estimated Floor Area: 395 sq m inclusive of car porch, patio, open terrace, open roof terrace, planter, RC ledge and A/C ledge