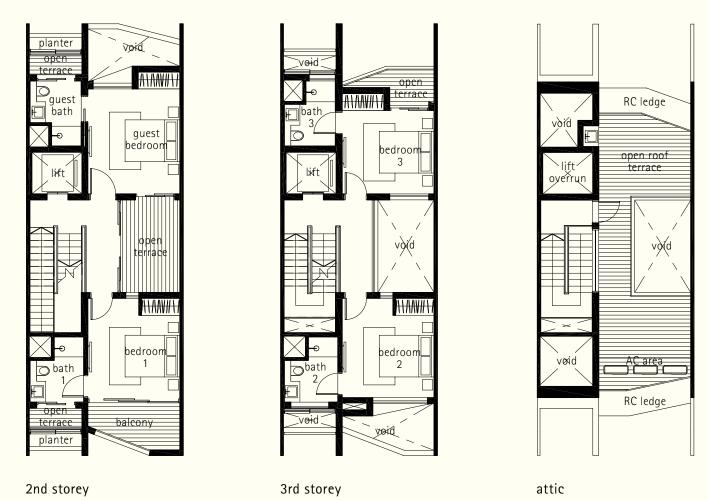

#### TYPE A INTERMEDIATE TERRACE

House No. 11, 15, 19, 23, 27, 31 Nim Terrace

1st storey mezzanine

2nd storey

3rd storey

attic

#### TYPE A INTERMEDIATE TERRACE

House No. 9, 13, 17, 21, 25, 29, 33 Nim Terrace

1st storey mezzanine

2nd storey

3rd storey

attic