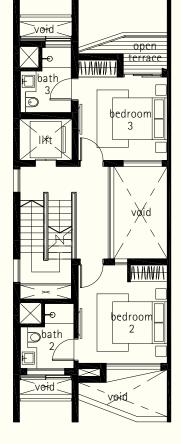

1st storey

1st storey mezzanine

void

2nd storey

3rd storey

attic

Plans are subject to change as may be required or approved by the relevant Authorities.

Areas are estimates only and are subject to final survey. Building plan no. A1002-00004-2016-BP01 dated 22 December 2016 and A1002-00004-2016-BP02 dated 12 June 2017.