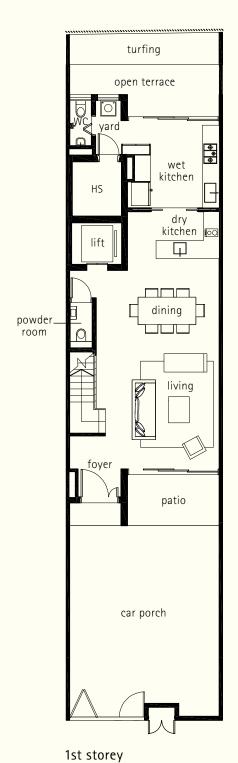

inclusive of car porch, patio, open terrace, balcony, open roof terrace, planter, RC ledge and A/C ledge

House No. 20, 24, 28,

38, 42, 46, 50, 54, 58 156.7 sq m

turfing open terrace wet dry kitchen **E** dining powder. patio car porch

1st storey

1st storey mezzanine

void

2nd storey

3rd storey

attic

Plans are subject to change as may be required or approved by the relevant Authorities.

Areas are estimates only and are subject to final survey. Building plan no. A1002-00004-2016-BP01 dated 22 December 2016 and A1002-00004-2016-BP02 dated 12 June 2017.