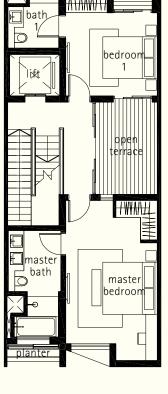

#### TYPE A INTERMEDIATE TERRACE

House No. 11, 15, 19, 23, 27, 31 Nim Terrace

1st storey mezzanine

2nd storey

3rd storey

attic

2nd storey 3rd storey

NIM RISE

NIM RISE

NIM TERRACE

NIM TERRACE

attic

Plot Area: 150.0 sq m | Estimated Floor Area: 395 sq m inclusive of car porch, patio, open terrace, open roof terrace, planter, RC ledge and A/C ledge