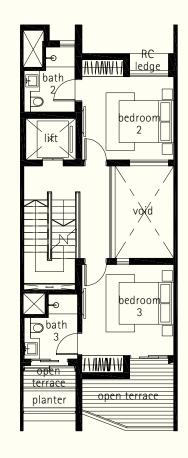

1st storey

1st storey mezzanine

void

2nd storey

3rd storey

attic

Plans are subject to change as may be required or approved by the relevant Authorities.

Areas are estimates only and are subject to final survey. Building plan no. A1002-00004-2016-BP01 dated 22 December 2016 and A1002-00004-2016-BP02 dated 12 June 2017.