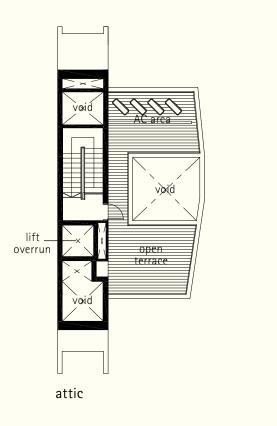

1st storey

1st storey mezzanine

void

2nd storey

3rd storey

attic

Plans are subject to change as may be required or approved by the relevant Authorities.

Areas are estimates only and are subject to final survey. Building plan no. A1002-00004-2016-BP01 dated 22 December 2016 and A1002-00004-2016-BP02 dated 12 June 2017.