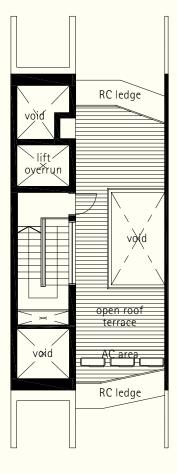

#### TYPE B INTERMEDIATE TERRACE

House No. 6 Nim Terrace

1st storey mezzanine

RC ledge

open roof terrace

vo (d

RC ledge