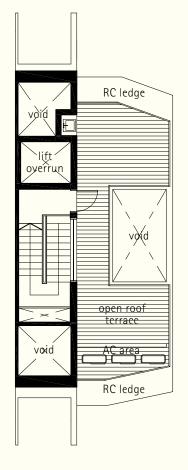

2nd storey 3rd storey

NIM RISE

NIM RISE

NIM TERRACE

NIM TERRACE

attic

Plot Area: 150.0 sq m | Estimated Floor Area: 395 sq m inclusive of car porch, patio, open terrace, open roof terrace, planter, RC ledge and A/C ledge

1st storey

1st storey mezzanine

void

2nd storey

3rd storey

attic

Plans are subject to change as may be required or approved by the relevant Authorities.

Areas are estimates only and are subject to final survey. Building plan no. A1002-00004-2016-BP01 dated 22 December 2016 and A1002-00004-2016-BP02 dated 12 June 2017.