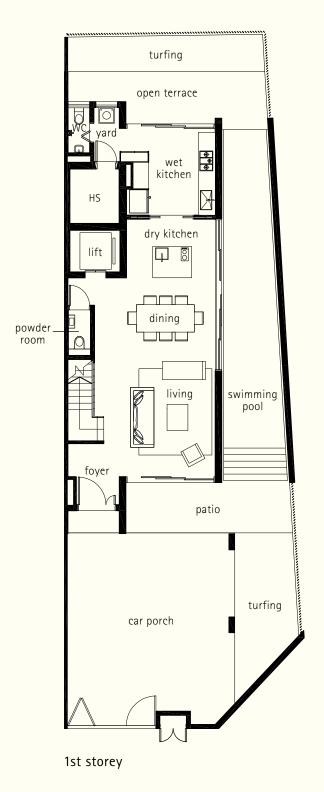

#### TYPE A INTERMEDIATE TERRACE

House No. 9, 13, 17, 21, 25, 29, 33 Nim Terrace

1st storey mezzanine

2nd storey

3rd storey

attic