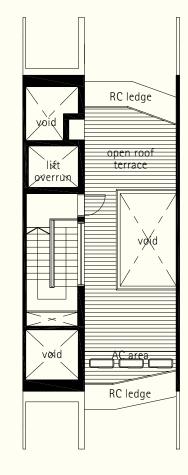

1st storey

1st storey mezzanine

void

2nd storey

3rd storey

attic

Plans are subject to change as may be required or approved by the relevant Authorities.

Areas are estimates only and are subject to final survey. Building plan no. A1002-00004-2016-BP01 dated 22 December 2016 and A1002-00004-2016-BP02 dated 12 June 2017.