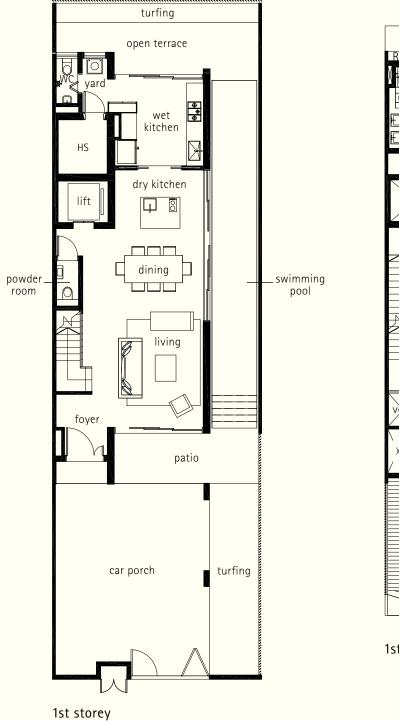

inclusive of car porch, patio, open terrace, balcony, open roof terrace, planter, RC ledge and A/C ledge

House No. 20, 24, 28,

38, 42, 46, 50, 54, 58 156.7 sq m

turfing open terrace wet dry kitchen **E** dining powder. patio car porch

1st storey

1st storey mezzanine

void

2nd storey

3rd storey

attic

Plans are subject to change as may be required or approved by the relevant Authorities.

Areas are estimates only and are subject to final survey. Building plan no. A1002-00004-2016-BP01 dated 22 December 2016 and A1002-00004-2016-BP02 dated 12 June 2017.