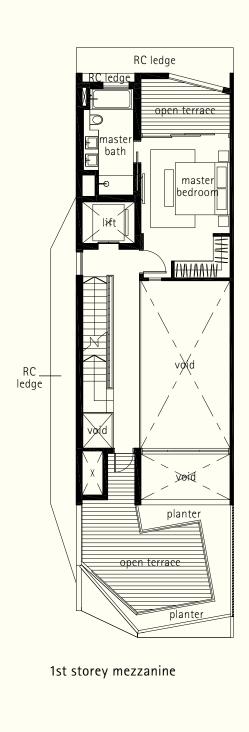

1st storey

1st storey mezzanine

void

2nd storey

3rd storey

attic

Plans are subject to change as may be required or approved by the relevant Authorities.

Areas are estimates only and are subject to final survey. Building plan no. A1002-00004-2016-BP01 dated 22 December 2016 and A1002-00004-2016-BP02 dated 12 June 2017.