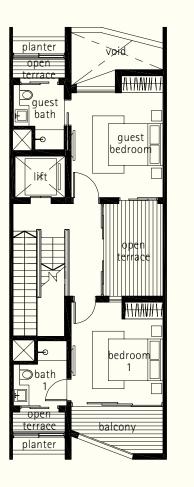

#### TYPE B INTERMEDIATE TERRACE

House No. 12, 16, 20, 24, 28, 38, 42, 46, 50, 54, 58 Nim Terrace

Plot Area:

Estimated Floor Area:

House No. 12 157.9 sq m

q m 399 sq m

House No. 16

156.9 sq m

inclusive of car porch, patio, open terrace, balcony, open roof terrace, planter, RC ledge and A/C ledge

House No. 20, 24, 28,

38, 42, 46, 50, 54, 58 156.7 sq m

turfing open terrace wet dry kitchen **E** dining powder. patio car porch