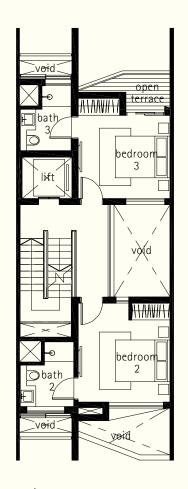

#### TYPE B INTERMEDIATE TERRACE

House No. 12, 16, 20, 24, 28, 38, 42, 46, 50, 54, 58 Nim Terrace

Plot Area:

Estimated Floor Area:

House No. 12 157.9 sq m

q m 399 sq m

House No. 16

156.9 sq m

inclusive of car porch, patio, open terrace, balcony, open roof terrace, planter, RC ledge and A/C ledge

House No. 20, 24, 28,

38, 42, 46, 50, 54, 58 156.7 sq m

turfing open terrace wet dry kitchen **E** dining powder. patio car porch