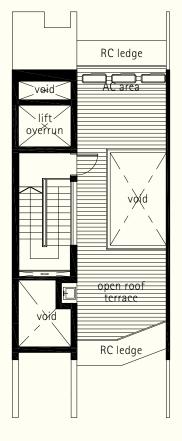

#### TYPE A INTERMEDIATE TERRACE

House No. 9, 13, 17, 21, 25, 29, 33 Nim Terrace

1st storey mezzanine

2nd storey

3rd storey

attic