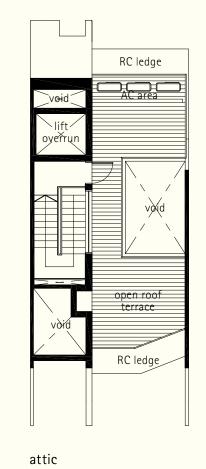

#### TYPE A INTERMEDIATE TERRACE

House No. 11, 15, 19, 23, 27, 31 Nim Terrace

1st storey mezzanine

2nd storey

3rd storey

attic

#### TYPE A INTERMEDIATE TERRACE

House No. 9, 13, 17, 21, 25, 29, 33 Nim Terrace

1st storey mezzanine

2nd storey

3rd storey

attic

2nd storey 3rd storey

NIM RISE

NIM RISE

NIM TERRACE

NIM TERRACE

attic

Plot Area: 150.0 sq m | Estimated Floor Area: 395 sq m inclusive of car porch, patio, open terrace, open roof terrace, planter, RC ledge and A/C ledge