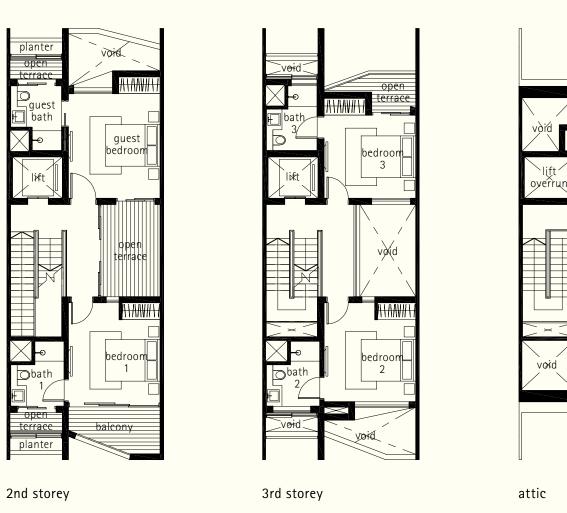

# TYPE A1 CORNER TERRACE

House No. 1 Nim Terrace

planter RC ledge guest room RC \_ ledge planter open terrace planter 1st storey mezzanine

1st storey

2nd storey

3rd storey

attic