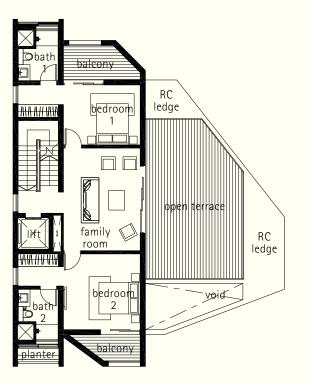

1st storey

1st storey mezzanine

void

2nd storey

3rd storey

attic

Plans are subject to change as may be required or approved by the relevant Authorities.

Areas are estimates only and are subject to final survey. Building plan no. A1002-00004-2016-BP01 dated 22 December 2016 and A1002-00004-2016-BP02 dated 12 June 2017.