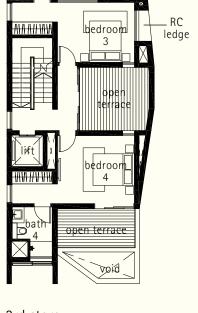

#### TYPE A INTERMEDIATE TERRACE

House No. 11, 15, 19, 23, 27, 31 Nim Terrace

1st storey mezzanine

2nd storey

3rd storey

attic

#### TYPE A INTERMEDIATE TERRACE

House No. 9, 13, 17, 21, 25, 29, 33 Nim Terrace

1st storey mezzanine

2nd storey

3rd storey

attic