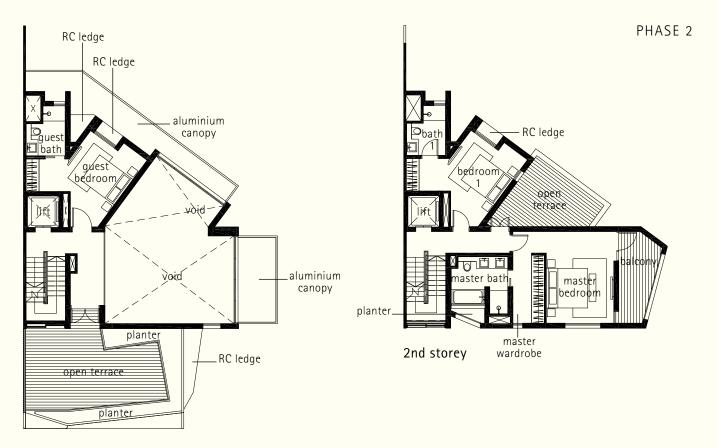

torey









2nd storey

3rd storey

attic



# TYPE B1 CORNER TERRACE

House No. 2 Nim Terrace











2nd storey

3rd storey

attic





NIM RISE
NIM TERRACE
NIM TERRACE
NIM TERRACE

#### TYPE B1 CORNER TERRACE

House No. 34 Nim Terrace





1st storey mezzanine



Plans are subject to change as may be required or approved by the relevant Authorities.

Areas are estimates only and are subject to final survey. Building plan no. A1002-00004-2016-BP01 dated 22 December 2016 and A1002-00004-2016-BP02 dated 12 June 2017.



planter

2nd storey

# TYPE B2 CORNER TERRACE

House No. 32 Nim Terrace











2nd storey

3rd storey

attic



# TYPE B2 CORNER TERRACE

House No. 62 Nim Terrace











2nd storey

3rd storey

attic



# TYPE G CORNER TERRACE

House No. 37 Nim Terrace









1st storey mezzanine





# TYPE C DETACHED

House No. 64 Nim Terrace



1st storey







2nd storey





3rd storey