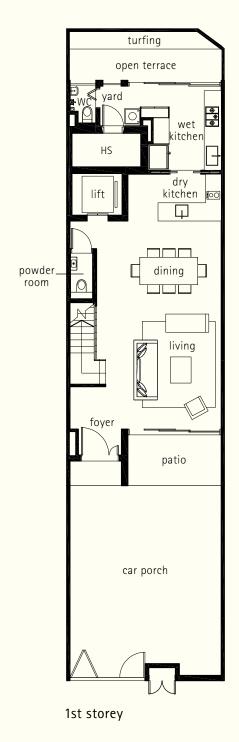

inclusive of car porch, patio, open terrace, balcony, open roof terrace, planter, RC ledge and A/C ledge

House No. 20, 24, 28,

38, 42, 46, 50, 54, 58 156.7 sq m

turfing open terrace wet dry kitchen **E** dining powder. patio car porch

1st storey

1st storey mezzanine

void

2nd storey

3rd storey

attic

Plans are subject to change as may be required or approved by the relevant Authorities.

Areas are estimates only and are subject to final survey. Building plan no. A1002-00004-2016-BP01 dated 22 December 2016 and A1002-00004-2016-BP02 dated 12 June 2017.